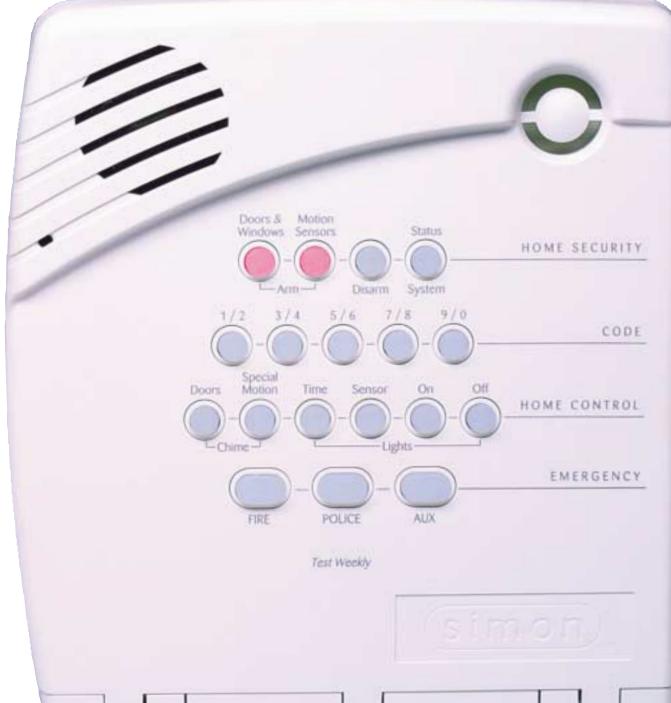

**Easy to Understand System Operation.** Simon's built-in digital voice directs you through every step of operating the system. It is so simple that even a small child can follow the instructions and use the system.

**Custom Designed for You.** Simon offers a full range of built-in security features, such as a door chime that lets you know when a child has opened an outside door or when a customer has entered your business.