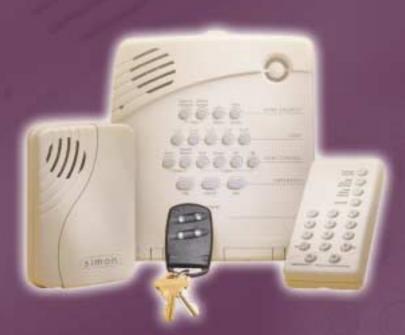

**You Are Never Alone.** Simon is designed to respond instantly to any type of emergency (fire, intrusion or personal) – automatically or with a touch of a button.

System Control to Carry with

**You.** Simon offers pushbutton control you can carry on a keychain or keep bedside.

**Easy to Understand System Operation.** Simon's built-in digital voice directs you through every step of operating the system. It is so simple that even a small child can follow the instructions and use the system.

## SIMON - PROTECTING THE THINGS YOU VALUE MOST

Door/Window Protection

Motion Detection

Carbon Monoxide Sensor

Smoke Detection

Personal Emergency

Portable System Control

ALARM SERVICE PROVIDED BY